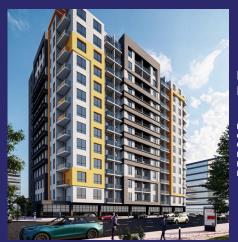

#### G+2P+12 Typ.+R Residential Building Al Barsha First

PROJECT: G+2P+12+ROOF RES, BUILDING CLIENT: MOHAMMED AHMAD RASHID ALMARRI CONSULTANT: BEL-YOAHAH COSULTANT. LOCATION: ALBARSHA IST. PLOT NO: 3731409. BUILTUP AREA: 133,833 SQ.FT