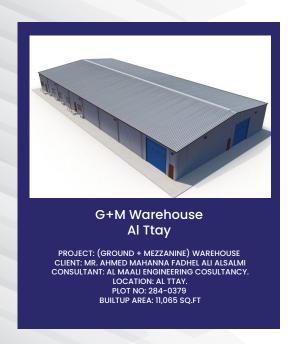

**Our Industrial Projects**



### Warehouse & Office DIP 1

PROJECT: WAREHOUSE + OFFICE BUILDING
CLEINT: MR. MOHAMMAD AHMAD RASHID ALMARRI
CONSULTANT: AL SARAYA ENGINEERING COSULTANT.
LOCATION: DIP-1.
PLOT NO: 5981770.
BUILTUP AREA: 29.386 SO.FT



#### G+M Warehouse Jebel Ali 1

PROJECT: (GROUND + MEZZANINE) WAREHOUSE
CLIENT: MS. AMAL MOHAMMAD AHMAD RASHID ALMARRI
CONSULTANT: AL ASRI ENGINEERING COSULTANT.
LOCATION: JEBEL ALI FIRST.
PLOT NO: 599-6644.
BUILTUP AREA: 13,982 SQ.FT



#### G+M Warehouse DIP

PROJECT: Ground + Mezzanine - Warehouse CUENT: M/S. Emirates Sands Contracting LLC CONSULTANT: AL HILAL ENGINEERING CONSULTANTS LOCATION: Dubai Investment Park PLOT NO: 597-266 BUILTUP AREA: 27,917 SQ.FT

For More Details and Project Visit Our Website:

### **Our Industrial Projects**





For More Details and Project Visit Our Website:



# Feel Free to Contact Us

**Emirates Sands Contracting LLC.** 

Phone: +971 4 3412444

Website: www.emiratessand.com

Email Us : info@esands-uae.com secretary@esands-uae.com

Our Address: 26th street, Al Quoz industrial area 2, Dubai, UAE, P. O Box No: 390123