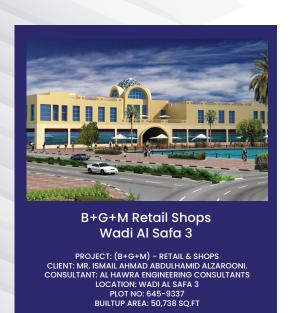

### B+G+4 Residential Building (1) Wadi Al Safa 2

PROJECT: B+G+4 RES,BUILDING
CLEINT: MR.ISMAIL AHMAD
ABDULHAMID ALZAROONI
CONSULTANT: AL SARAYA COSULTANT.
LOCATION: WADI AL SAFA 2.
PLOT NO: 6439720.
BUILTUP AREA: 19,820 SQ.FT

### B+G+4 Residential Building (2) Wadi Al Safa 2

PROJECT: B+G+4 RES,BUILDING
CLEINT: AMAL MOHAMMED RASHID AL
MARRI DAIM SALEH M ALBASSAM
CONSULTANT: AL SARAYA COSULTANT.
LOCATION: WADI AL SAFA 2.
PLOT NO: 6439748.
BUILTUP AREA: 19,820 SQ,FT

### B+G+4 Residential Building (3) Wadi Al Safa 2

PROJECT: B+G+4 RES,BUILDING
CLEINT: AMAL MOHAMMED RASHID AL MARRI DA
SALEH M ALBASSAM
CONSULTANT: AL SARAYA COSULTANT.
LOCATION: WADI AL SAFA 2.
PLOT NO: 643-9753.
BUILTUP AREA: 20,738 SQ.FT