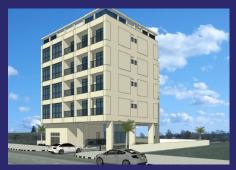

#### G+1+R Building Umm Suqeim First

PROJECT: (G+1+R) COMMERCIAL BUILDING
CLEINT: MR. HUSSAIN ABDULLA ALI SAIF AL SHAFAR
CONSULTANT: AL ASRI ENGINEERING COSULTANT.
LOCATION: UMM SUQEIM FIRST
PLOT NO: 356-1063.
BUILTUP AREA: 10,360 SQ.FT

### G+1 Showroom & Offices Al Quoz Fourth

PROJECT: (G+1) SHOWROOMS + OFFICES
CLIENT: MR.KHALID DARWISH SAIF SUHAIL ALMARRI
CONSULTANT: EMSQUARE ENGINEERING COSULTANT.
LOCATION: AL QUOZ FOURTH
PLOT NO: 369-0624.
BUILTUP AREA: 23.459 SO.FT