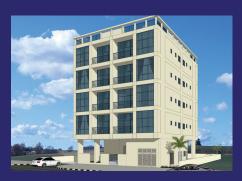

#### G+1+R Building Umm Suqeim First

PROJECT: (G+1+R) COMMERCIAL BUILDING
CLEINT: MR. HUSSAIN ABDULLA ALI SAIF AL SHAFAR
CONSULTANT: AL ASRI ENGINEERING COSULTANT.
LOCATION: UMM SUQEIM FIRST
PLOT NO: 356-1063.
BUILTUP AREA: 10,360 SQ.FT

### G+1 Showroom & Offices Al Quoz Fourth

PROJECT: (G+1) SHOWROOMS + OFFICES
CLIENT: MR.KHALID DARWISH SAIF SUHAIL ALMARRI
CONSULTANT: EMSQUARE ENGINEERING COSULTANT.
LOCATION: AL QUOZ FOURTH
PLOT NO: 369-0624.
BUILTUP AREA: 23.459 SO.FT