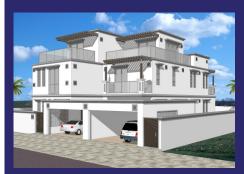

#### B+G+1+R Luxury Villa Al Wasl

PROJECT: (B+G+1+R) - RESIDENTIAL VILLA CLEINT: AMAL MOHAMMED AHMAD RASHED ALMARRI & MOHAMED ISMAIL AHMAD ABDULHAMID ALZAROONI CONSULTANT: AL SARAYA ENGINEERING COSULTANT. LOCATION: AL WASL PLOT NO: 343-5395. BUILTUP AREA: 16,436 SQ.FT