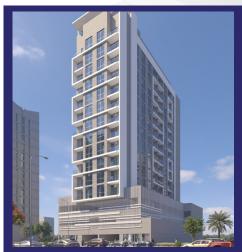

#### B+G+12 Typ.+R Residential Building - Al Nahda Second

PROJECT: B+G+12 RES,BUILDING CLEINT: AL WASL SPORTS CLUB CONSULTANT: AL ASRI COSULTANT. LOCATION: AL NAHDA 2 PLOT NO: 2410437. BUILTUP AREA: 228,194 SQ.FT