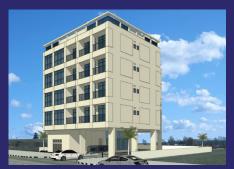

#### G+1+R Building Umm Suqeim First

PROJECT: (G+1+R) COMMERCIAL BUILDING
CLEINT: MR. HUSSAIN ABDULLA ALI SAIF AL SHAFAR
CONSULTANT: AL ASRI ENGINEERING COSULTANT.
LOCATION: UMM SUQEIM FIRST
PLOT NO: 356-1063.
BUILTUP AREA: 10,360 SQ.FT

### G+1 Showroom & Offices Al Quoz Fourth

PROJECT: (G+1) SHOWROOMS + OFFICES
CLIENT: MR.KHALID DARWISH SAIF SUHAIL ALMARRI
CONSULTANT: EMSQUARE ENGINEERING COSULTANT.
LOCATION: AL QUOZ FOURTH
PLOT NO: 369-0624.
BUILTUP AREA: 23.459 SO.FT