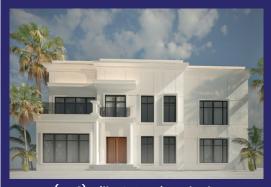

#### B+G+1+R Private Villa Umm Sugeim Second

PROJECT: (B+G+1+R) VILLA
CLEINT: MS. SARA HUSSEN HASSAN
ABUDAWOOD
CONSULTANT: ARCHIDENTITY CONSULTANT.
LOCATION: UMM SUQEIM SECOND
PLOT NO: 362-1165.
BUILTUP AREA: 10,530 SQ.FT

#### B+G+1 Luxury Villa Zaabeel Second

PROJECT: B+G+1+ROOF (LUXURY VILLA)
CLEINT: MR.RASHID KHALIFA RASHID BALHOUL ALMUHAIRI.
CONSULTANT: AL ASRI COSULTANT.
LOCATION: ZABEEL SECOND
PLOT NO: 337-2471.
BUILTUP AREA: 39,988 SQ.FT