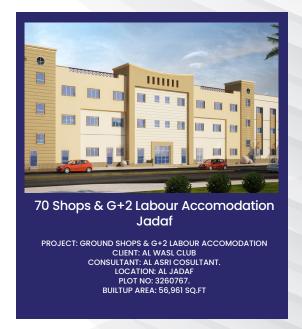

#### Mosque Umm Suqeim Second

PROJECT: GROUND ONLY
CLIENT: ISLAMIC AFFAIRS & CHARITABLE ACTIVITIES DEPARTMENT
CONSULTANT: AL HASHEMI COSULTANT.
LOCATION: UM SUQAIM 2ND.
PLOT NO: 3620113.
BUILTUP AREA: 12.012 SO.FT



#### Masjid + Service Blocks Naad Al Hamar

PROJECT: MASJID (GROUND ONLY) + SERVICE BLOCK
CLIENT: MR. ABDULWAHED MOHAMED SHARIF ASAD ALFAHIM
CONSULTANT: AL HASHEMI.
LOCATION: NADD AL HAMAR
PLOT NO: 416-8046.
BUILTUP AREA: 10,092 SQ.FT



### G+1 Masjid + Service Blocks Al Barsha South Second

PROJECT: G+1 MASJID & IMAM, MOAZIN BLOCKS
CLEINT: RASHAD MOHAMMED MOHAMMED
SHARIF BUKHASH
CONSULTANT: AL HASHEMI COSULTANT.
LOCATION: AL BARSHA SOUTH 2ND.
PLOT NO: 6720709.
BUILTUP AREA: 16,624 SQ.FT

For More Details and Project Visit Our Website:

### **Our Commercial Projects**





For More Details and Project Visit Our Website:

### **Our Industrial Projects**



### Warehouse & Office DIP 1

PROJECT: WAREHOUSE + OFFICE BUILDING
CLEINT: MR. MOHAMMAD AHMAD RASHID ALMARRI
CONSULTANT: AL SARAYA ENGINEERING COSULTANT.
LOCATION: DIP-1.
PLOT NO: 5981770.
BUILTUP AREA: 29.386 SO.FT



#### G+M Warehouse Jebel Ali 1

PROJECT: (GROUND + MEZZANINE) WAREHOUSE
CLIENT: MS. AMAL MOHAMMAD AHMAD RASHID ALMARRI
CONSULTANT: AL ASRI ENGINEERING COSULTANT.
LOCATION: JEBEL ALI FIRST.
PLOT NO: 599-6644.
BUILTUP AREA: 13,982 SQ.FT



#### G+M Warehouse DIP

PROJECT: Ground + Mezzanine - Warehouse CUENT: M/S. Emirates Sands Contracting LLC CONSULTANT: AL HILAL ENGINEERING CONSULTANTS LOCATION: Dubai Investment Park PLOT NO: 597-266 BUILTUP AREA: 27,917 SQ.FT

For More Details and Project